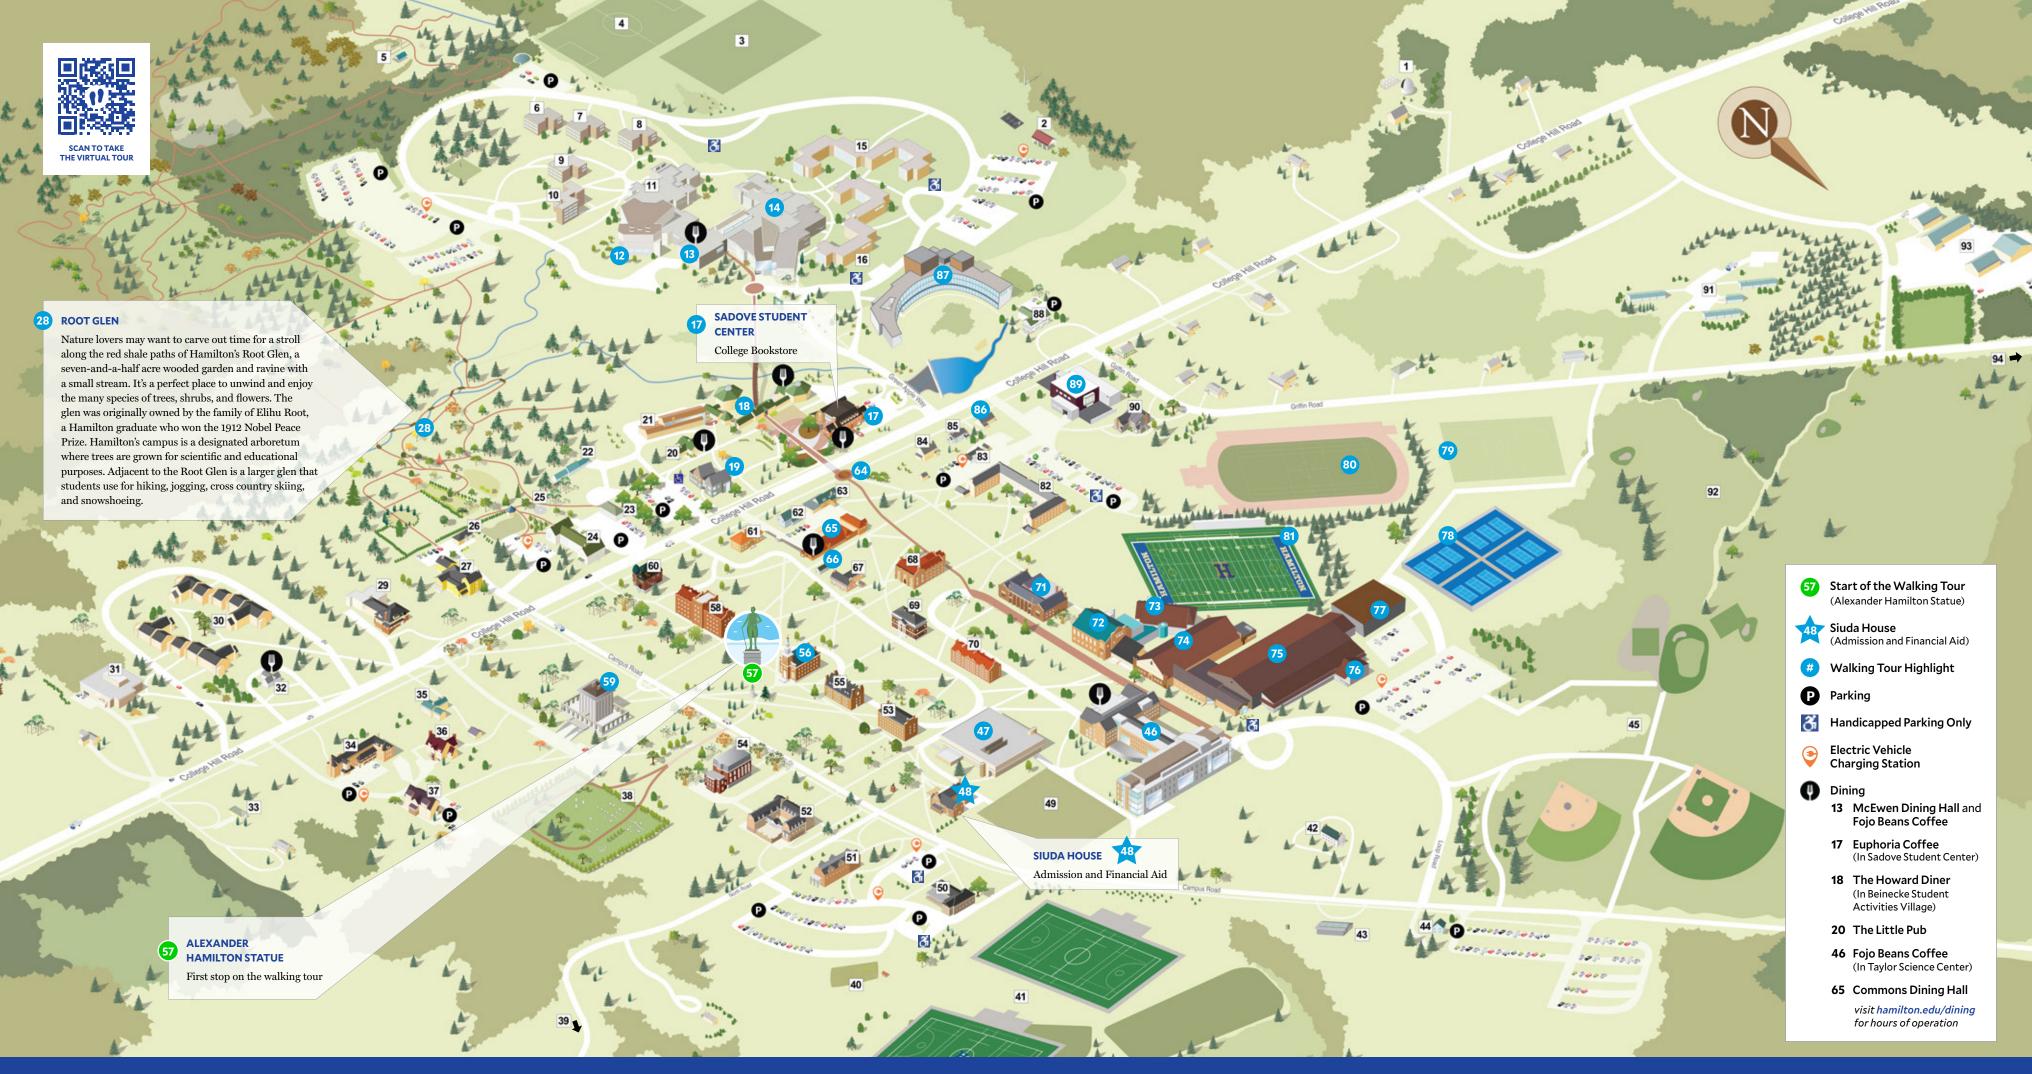

## **NUMERICAL LISTING**

\* Residence Halls

- **Peters Observatory**
- **Babbitt Pavilion**
- Rugby/Intramural Field
- Mason Field
- Major Hall \*
- McIntosh Hall\*
- Minor Hall \*
- Keehn Hall \*
- 10 Root Hall \*
- 11 List Center
- Schambach Center for Music and the Performing Arts (Wellin Hall)
- McEwen Dining Hall
- Kirner-Johnson Building (KJ)
- Babbitt Hall \* 15
- Milbank Hall\* 16
- Sadove Student Center at Emerson Hall (College Bookstore)
- Beinecke Student Activities Village (Fillius Events **Barn and Howard Diner)**

- Johnson Center for Health and Wellness
- 20
- **Tolles Pavilion**
- 22 Glen House (Outdoor Leadership Center)
- 24 Anderson-Connell Alumni Center (Advancement)
- 25 Labyrinth
- 26 **Faculty Artist Studio**
- Elihu Root House (Dean of Students/Registrar/ Residential Life)
- 28 Root Glen
- Spencer House (Business Office/ 29 **Human Resources**)
- Bundy East and West \* 30
- **Clinton Early Learning Center**
- 32 95 College Hill Road \*
- 33 1 Anderson Road \*
- 34 Skenandoa House \* 120 College Hill Road \*
- 36 Wallace Johnson Hall \*
- 37 Wertimer House \*

35

- 38 College Cemetery
  - Rogers Estate \*
  - Community Farm and The Shaker Herb Garden
  - Withiam and Goodfriend Athletics Fields

  - 43 Crow Aviary
  - 4002 Campus Road \*
  - Baseball and Softball Fields/Simon Golf Center
  - **Taylor Science Center**
  - **Burke Library (Information Technology Services**)
  - Siuda House
    - (Admission and Financial Aid)
  - Innovation Center (Coming in 2027)
  - Woollcott House \*
  - Ferguson House \* 51
  - 52 **Eells House \***
  - 53 North Hall \* 54 **Morris House\***
  - Kirkland Hall \* 55
  - **Chapel (Campus Chaplaincy)**

## **ALEXANDER HAMILTON STATUE**

- South Hall \*
- 59 Bristol Center (Horowich Career Center, Dwight Lounge, Mail Center, and Guest Rooms)
- Couper Hall (ALEX Advising)
- 61 Benedict Hall
- 62 Backus House
- Rudd Center (Communications and Marketing)
- Bronze Map
- 65 Commons Dining Hall
- Kirkland Cottage
- Buttrick Hall (President's Office/ Dean's Office)
- 68 Christian A. Johnson Hall
- 69 Root Hall
- 70 Carnegie Hall \*
- **Blood Fitness and Dance Center**
- Alumni Gymnasium
- **Bristol Swimming Pool**
- Sage Rink (Delaney Team Center)
- **Scott Field House**

- Little Squash Center
- **Harding Field House**
- **Tietje Family Tennis Center**
- Ferguson Intramural Fields

- Steuben Field
- 82 Dunham Hall \*
- **Campus Safety Office** 83
- 84 192 College Hill Road (Philosophy)
- 85 **Afro-Latin Cultural Center**
- **Days-Massolo Multicultural Center**
- Kennedy Center for Theatre and the **Studio Arts (Romano Theatre)**
- 88 Molly Root House (Art History)
- Wellin Museum of Art
- 90 Saunders House \*
- **Griffin Road Apartments \*** 91
- **Nordic Ski Trails** 92
- **Facilities Management** 93
- **Arbor Inn of Clinton** 94
- 05/25