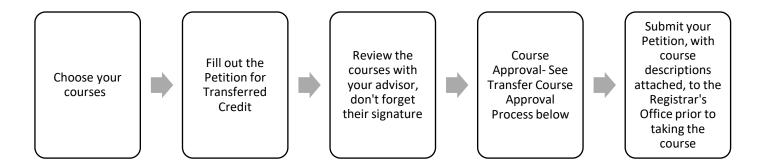

## **Hamilton College Petition for Transferred Credit**

Download this form and type your answers to complete, no handwriting please. **Directions on Page 2.** 

| Name                                  | ne                                            |                                                          | Student ID Number                                              |                                                | Class Year      |                                  |
|---------------------------------------|-----------------------------------------------|----------------------------------------------------------|----------------------------------------------------------------|------------------------------------------------|-----------------|----------------------------------|
| Last                                  | First                                         | Middle Initial                                           |                                                                |                                                |                 |                                  |
| Name of Colleg                        | ge/University/Study Abro                      | oad Program                                              |                                                                |                                                | (               | )                                |
|                                       |                                               |                                                          |                                                                |                                                | City & Country  |                                  |
| Student Conce                         | entration                                     |                                                          | Stu                                                            | dent Minor                                     |                 |                                  |
| Term (Includir                        | ng Year) 〇Fall 〇                              | Spring                                                   | ⊃Full Year_                                                    | OSumn                                          | ner             | _OWinter                         |
| Student Completes                     |                                               |                                                          | Department Chair/Program Director/Registrar's Office Completes |                                                |                 |                                  |
| Other<br>Institution<br>Course Number | Other<br>Institution<br>Course Title          | Course Type:<br>In person,<br>Online, or<br>Asynchronous | Approved for<br>General<br>College<br>Credit                   | Approved for<br>Concentration/<br>Minor Credit | Course<br>Level | Hamilton<br>Course<br>Equivalent |
|                                       |                                               |                                                          |                                                                |                                                |                 |                                  |
|                                       |                                               |                                                          |                                                                |                                                |                 |                                  |
|                                       |                                               |                                                          |                                                                |                                                |                 |                                  |
|                                       |                                               |                                                          |                                                                |                                                |                 |                                  |
|                                       |                                               |                                                          |                                                                |                                                |                 |                                  |
|                                       |                                               |                                                          |                                                                |                                                |                 |                                  |
|                                       |                                               |                                                          |                                                                |                                                |                 |                                  |
|                                       |                                               |                                                          |                                                                |                                                |                 |                                  |
| For Signature:                        | Click on Pen Icon ( 🏡 Sign y                  | ourself ) and drag                                       | signature to                                                   | the line                                       |                 |                                  |
|                                       |                                               |                                                          |                                                                |                                                |                 |                                  |
| _                                     | turend understand Hamilton Co                 |                                                          |                                                                |                                                |                 |                                  |
| Academic Adv<br>(The courses lis      | visor Signature<br>sted above have been revie | wed with my ad                                           | visee and the                                                  | e courses comple                               | ment their      | <br>academic program.)           |
| Committee or                          | n Academic Standing (CA                       |                                                          |                                                                | Date                                           |                 |                                  |
| Probable Ham                          | nilton College units                          |                                                          |                                                                |                                                |                 |                                  |

Coursework is not considered to have final approval until the student receives an emailed copy of the Petition for Transferred Credit form from the Committee on Academic Standing (CAS).