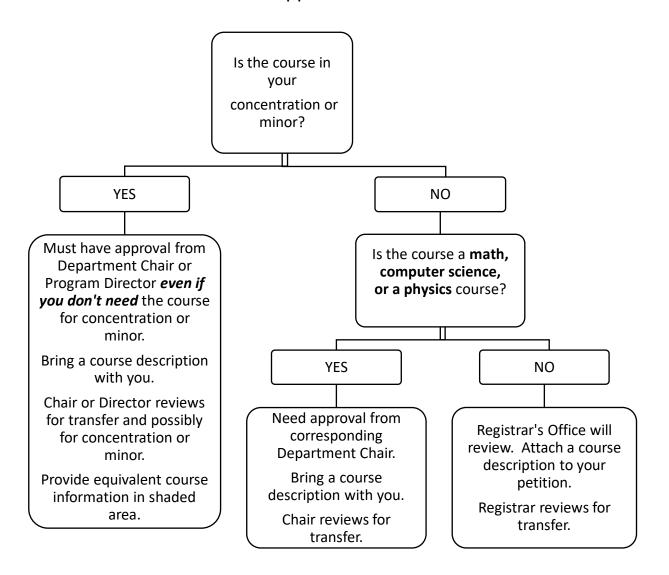

CA                       |                                                          |                                                                | Date                                           |                 |                                  |
| Probable Ham                          | nilton College units                          |                                                          |                                                                |                                                |                 |                                  |

Coursework is not considered to have final approval until the student receives an emailed copy of the Petition for Transferred Credit form from the Committee on Academic Standing (CAS).



## **Transfer Course Approval Process**